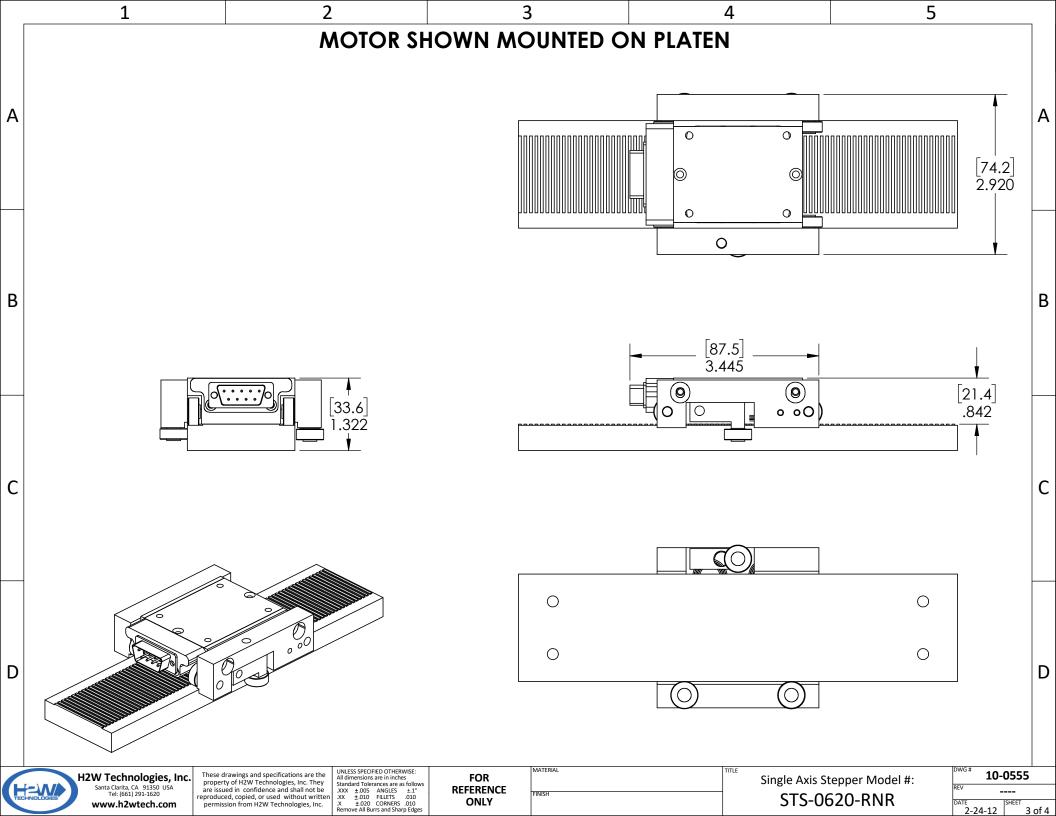

4 LINEAR STEPPER MOTOR SPECIFICATIONS Motor P/N **STS-0620-RNR** Continuous Force 6.0 lbs 26.7 N **Rated Current** 2.0 Amp Resistance/Phase @ 20C 2.40 ohms Inductance/Phase @ 20C 3.0 mH **Motor Phases Bearing Type** Roller Bearing Nominal Airgap 0.0015" **Motor Mass** 9.8 oz 279 grams Platen Mass 0.28 lbs/in 1.24N/in MOTOR POWER CONNECTOR