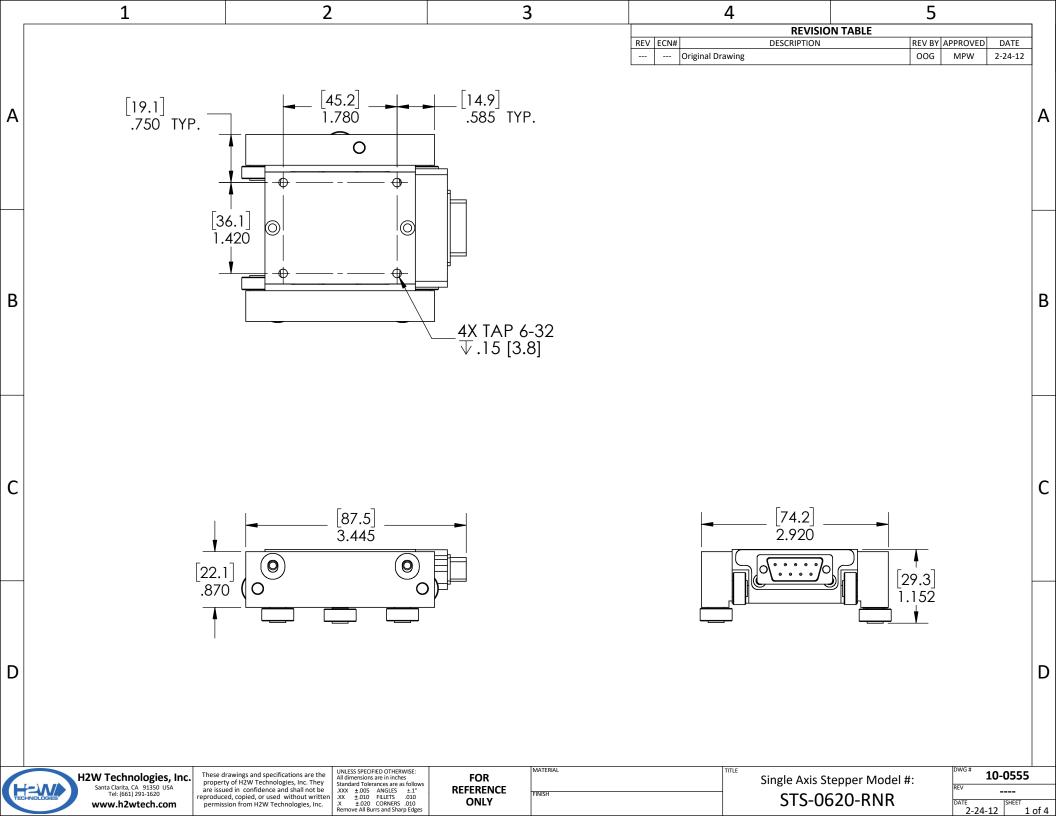

4 LINEAR STEPPER MOTOR SPECIFICATIONS Motor P/N **STS-0620-RNR** Continuous Force 6.0 lbs 26.7 N **Rated Current** 2.0 Amp Resistance/Phase @ 20C 2.40 ohms Inductance/Phase @ 20C 3.0 mH **Motor Phases Bearing Type** Roller Bearing Nominal Airgap 0.0015" **Motor Mass** 9.8 oz 279 grams Platen Mass 0.28 lbs/in 1.24N/in MOTOR POWER CONNECTOR