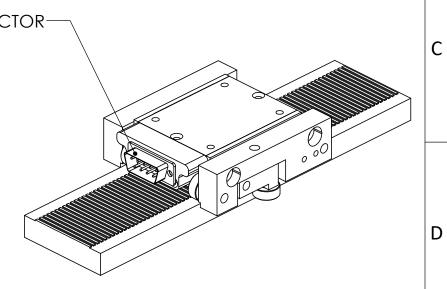

4 LINEAR STEPPER MOTOR SPECIFICATIONS Motor P/N **STS-0620-RNR** Continuous Force 6.0 lbs 26.7 N **Rated Current** 2.0 Amp Resistance/Phase @ 20C 2.40 ohms Inductance/Phase @ 20C 3.0 mH **Motor Phases Bearing Type** Roller Bearing Nominal Airgap 0.0015" **Motor Mass** 9.8 oz 279 grams Platen Mass 0.28 lbs/in 1.24N/in MOTOR POWER CONNECTOR

| POWER CONNI      |          |  |
|------------------|----------|--|
| 9-PIN D-Sub Male |          |  |
| Pin              | Function |  |
| 1                | A+       |  |
| 2                | N/C      |  |
| 3                | B+       |  |
| 4                | N/C      |  |
| 5                | Ground   |  |
| 6                | N/C      |  |
| 7                | A-       |  |
| 8                | N/C      |  |
| 9                | B-       |  |