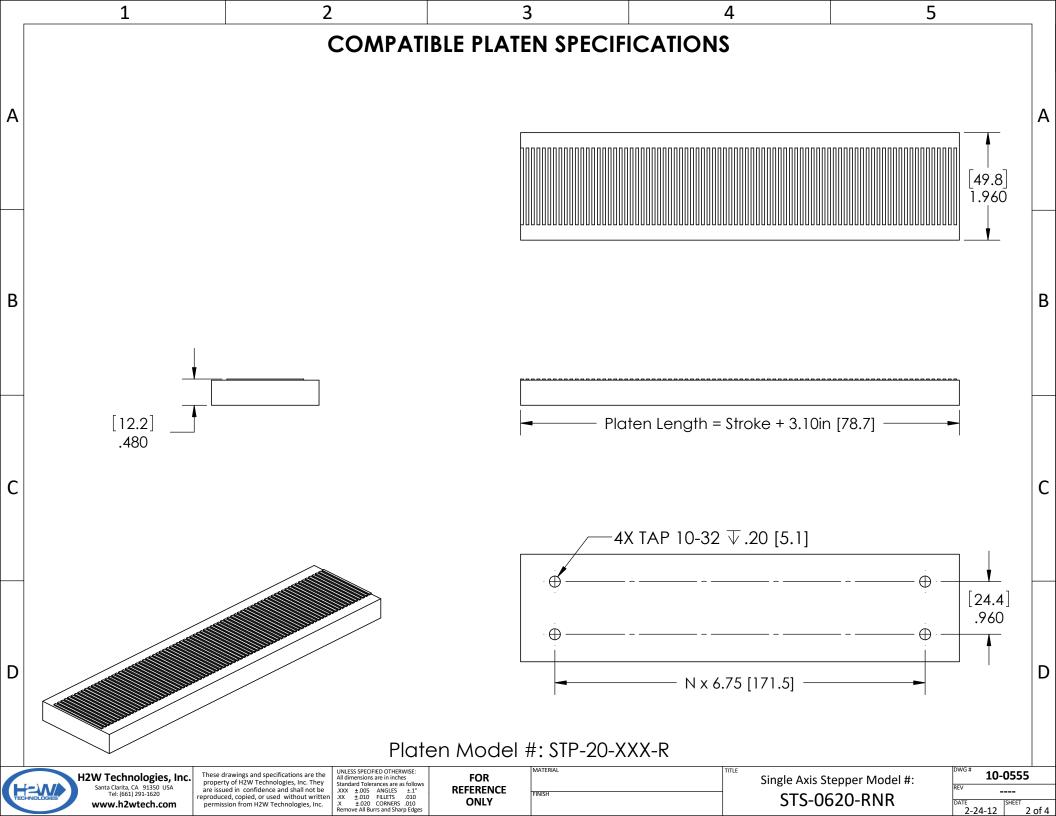

4 LINEAR STEPPER MOTOR SPECIFICATIONS Motor P/N **STS-0620-RNR** Continuous Force 6.0 lbs 26.7 N **Rated Current** 2.0 Amp Resistance/Phase @ 20C 2.40 ohms Inductance/Phase @ 20C 3.0 mH **Motor Phases Bearing Type** Roller Bearing Nominal Airgap 0.0015" **Motor Mass** 9.8 oz 279 grams Platen Mass 0.28 lbs/in 1.24N/in MOTOR POWER CONNECTOR